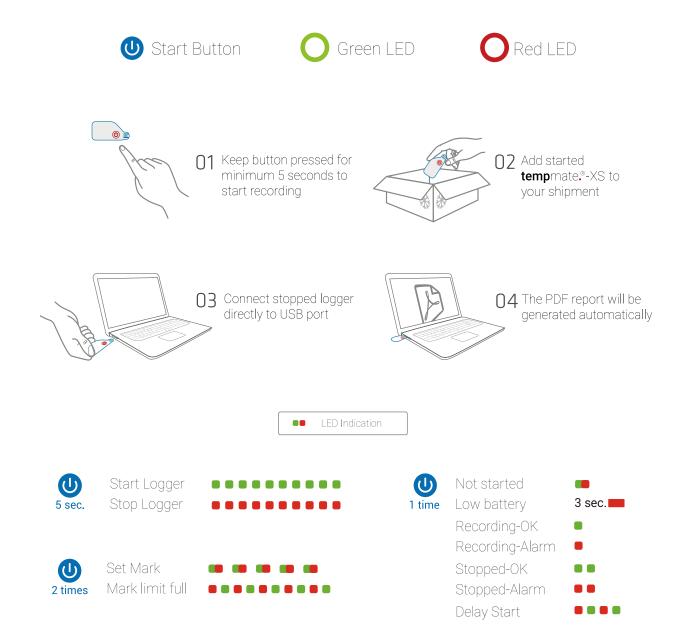

## Quickstart



## Notes



- When **temp**mate.®-XS logger is stopped and connected to the computer the first time, both LEDs are flashing to indicate the PDF report is in process of generation. At this time, please do not unplug the logger until both LEDs are on, which indicates the finished PDF generation.
- **a** A stopped **temp**mate.®-XS logger cannot be started again.
- **o** Do not place **temp**mate.®-XS logger into corrosive liquid or expose to direct heat.
- **5** The battery of **temp**mate.®-XS loggers is a non-exchangeable CR2023 lithium metal button cell battery.
- Store tempmate.®-XS loggers under room temperature conditions and do not use expired devices
- Please dispose tempmate. ®-XS loggers in accordance with local laws and regulations (electronic waste).
- **5** To reprogram **temp