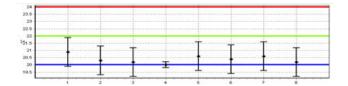

# **MAPPING MODULE**

This module compares up to 50 Buttons and determine if your Equipments have stable and homogeneous temperature. It also creates a detailed report with min, max, average value, uncertainty for all loggers, also all indicators and graph superimposition.

It complies with EN 60068-5 and FD X15140 standards.