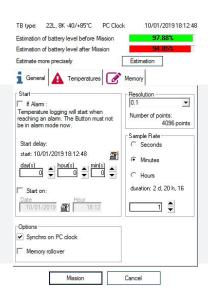

# **QUICKLY SET UP YOUR THERMO & HYGRO BUTTONS**

In a few seconds, you can mission your Thermo & Hygro Buttons and set:

- Date, time and sample rate
- Start delay
- Low and high alarm thresholds and temporization
- Association of the Thermo Button with a product, lot, vehicle...
- Save more time using:
  - Mission profiles
  - Mission relaunch (Delete data and start a new mission)