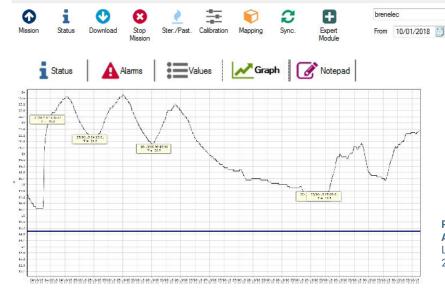

## **EASY READING IN ONE CLICK**

When connecting the button to the reader, the graph, the list of temperatures, the list of excursions are immediately displayed

#### Thermotrack can also:

Mission Status Download Superimposition Import

- Check the average, highest and lowest values
- Dynamically zoom on the graph, super-impose several graphs
- Print results in powerful reports
- Add comments with the integrated Note-Pad
- Calculate the **Sterilization** and **Pasteurization** Values